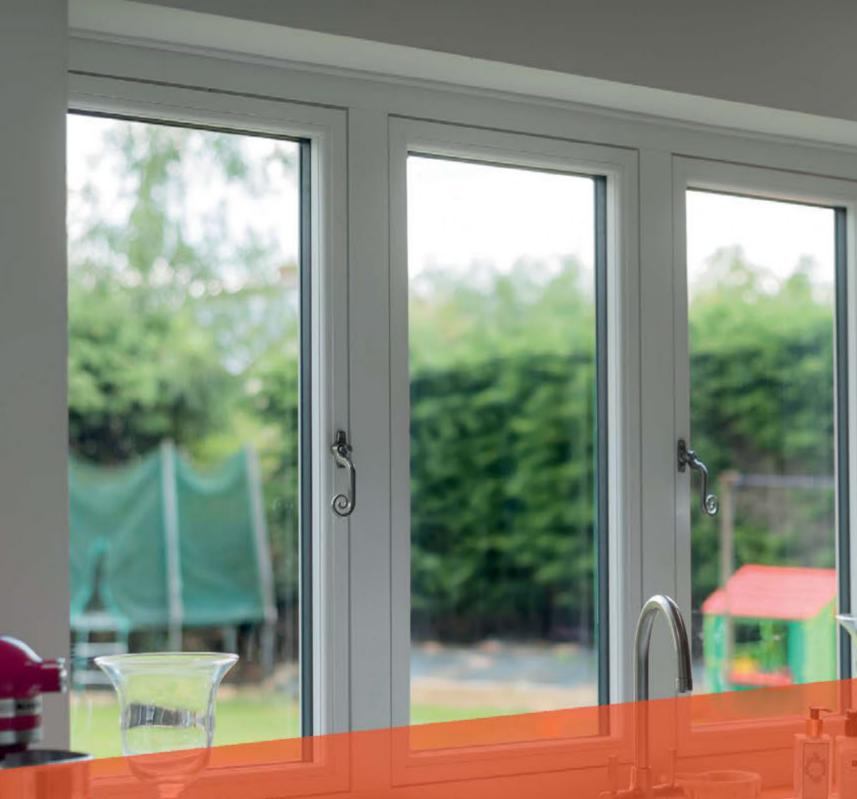

### **RESIDENCE 7**

R7 is here to inspire you on your journey to create your dream home.

Elegantly flush sash exterior and interior gives the R7 its chic modern appearance and versatility to be used for both contemporary new builds and traditional British homes alike. All glass sight-lines are perfectly equal providing symmetry for a timeless kerbside appeal. Choose from one of our five glazing beads to fully personalise your choice, continue the flush contemporary appearance with the Square or soften the look with the Decorative.

#### **Personalised Internal Style**

A glazing bead is the part that secures your glass and by choosing one of our five glazing bead options to suit your individual style, you can personalise the internal aesthetic of your windows. With a choice of both 28mm double glazing and 44mm triple glazing, performance comes as standard.

There are five options to choose from; 28mm Decorative, 28mm Staff, 28mm Square, 44mm Decorative & 44mm Square.