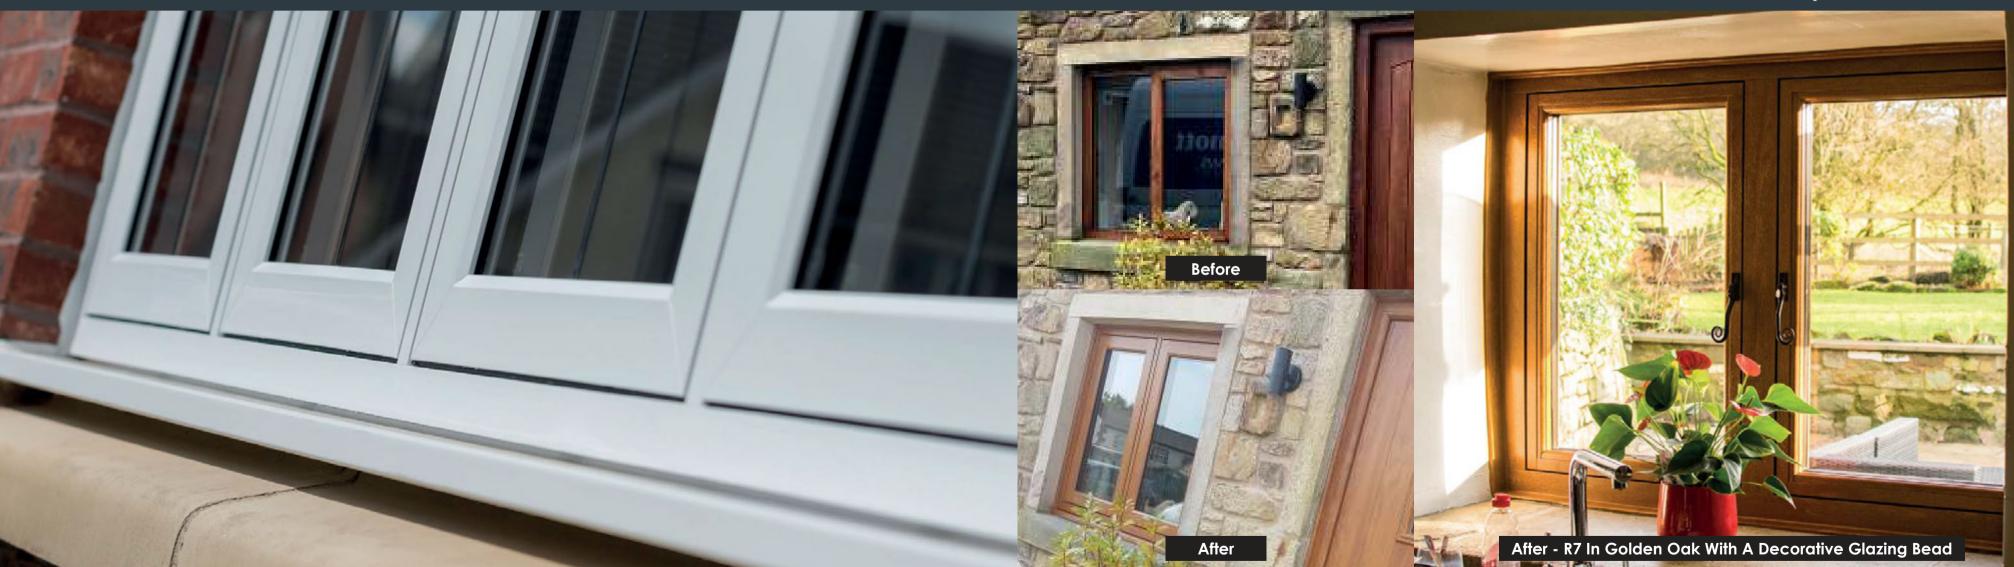

### **RESIDENCE 7**

R7 is here to inspire you on your journey to create your dream home.

Elegantly flush sash exterior and interior gives the R7 its chic modern appearance and versatility to be used for both contemporary new builds and traditional British homes alike. All glass sight-lines are perfectly equal providing symmetry for a timeless kerbside appeal. Choose from one of our five glazing beads to fully personalise your choice, continue the flush contemporary appearance with the Square or soften the look with the Decorative.

### **Manufacturing Techniques**

Residence 7 has been designed to embrace multiple manufacturing techniques.

A mitre welding technique can fuse the joints together diagonally for a contemporary appearance, or choose the Graf weld for a seamless diagonal weld. The TimberweldR process welds the profiles with a timber look to both sides, or MechWeld/External Timber Look (ETL) gives a diagonal weld to the internal, with a timber look to the external. Of course, there's also the traditional mechanical joint fabrication for the ultimate timber alternative process.