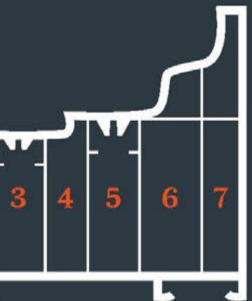

### 7 Chamber Design

Residence 7 has been engineered to meet current and anticipated future standards. Other window frames typically offer 3 or 5 chambers and are usually 70mm wide, R7 has 7 chambers and is 75mm wide, resulting in superior thermal, acoustic, strength and security performances.