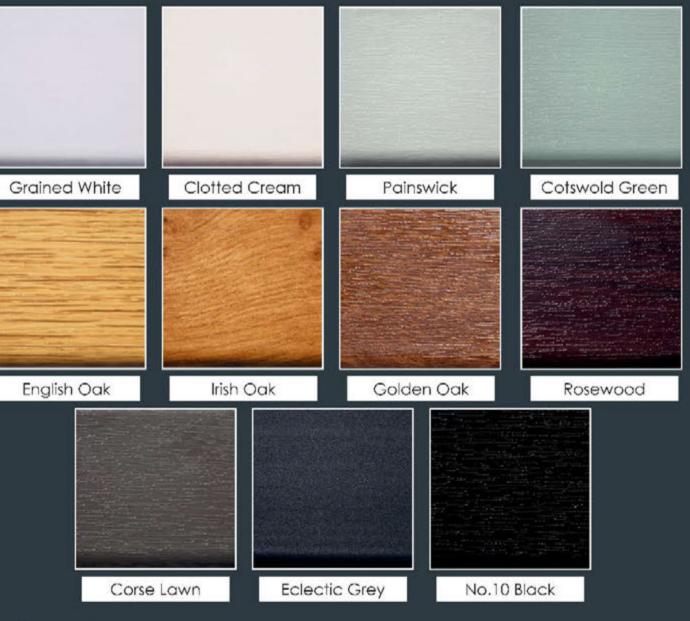

### **Graduate Colour Options**

A range of foil colour for an authentic timber look.

#### **Colour Inspiration**

Residence 7 is designed to suit multiple applications and styles, it is the way you want them to be. A range of colours and shades to suit different architectural periods and individual choices - tailored to your home.

A Second

Your Residence, your way.

A range of matt un-foil colour for the ultimate modern aesthetic.