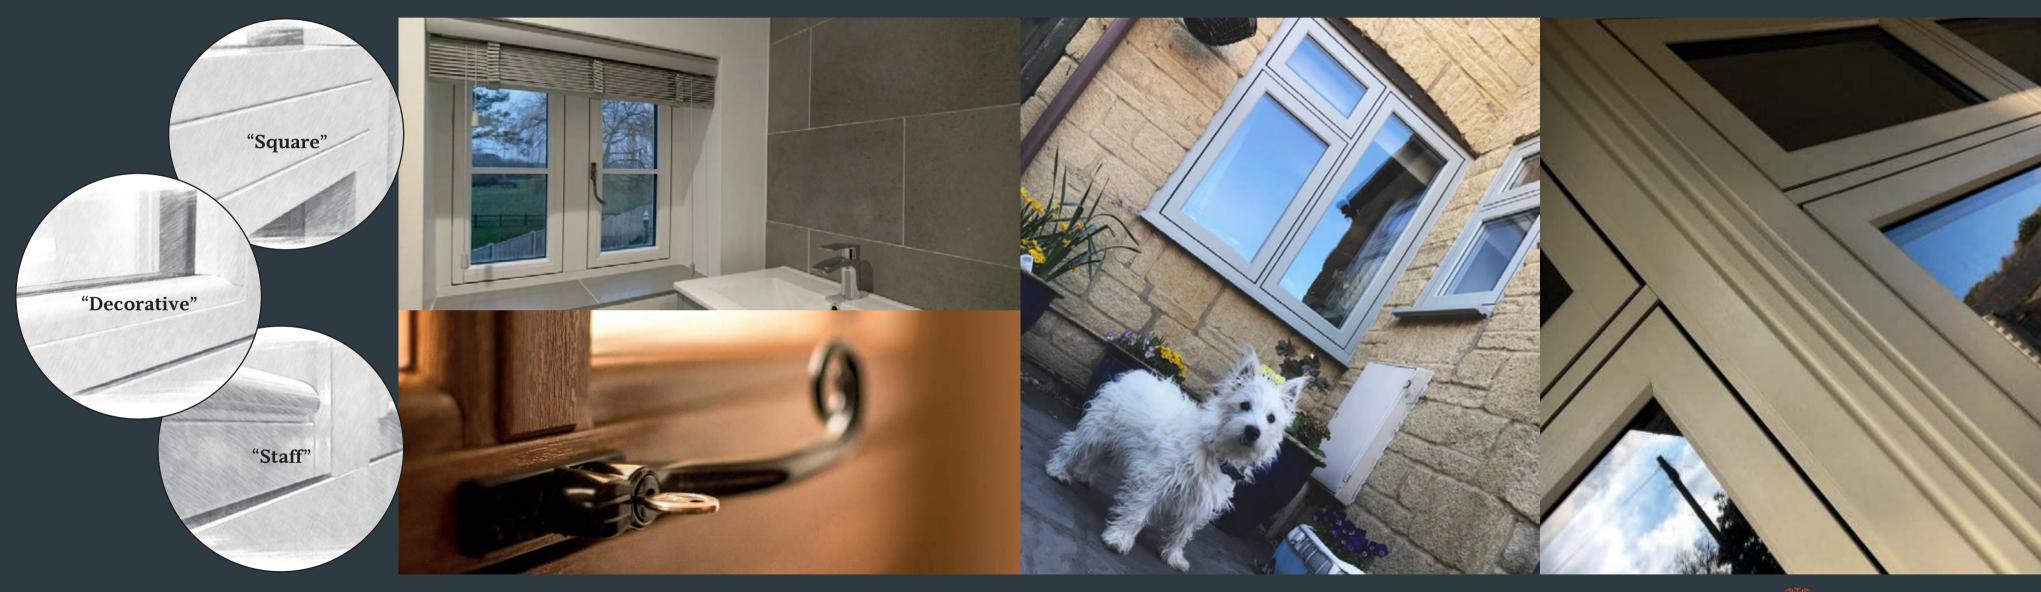

#### **Personalised Internal Style**

A glazing bead is the part that secures your glass and by choosing one of our five glazing bead options to suit your individual style, you can personalise the internal aesthetic of your windows. With a choice of both 28mm double glazing and 44mm triple glazing, performance comes as standard.

There are five options to choose from; 28mm Decorative, 28mm Staff, 28mm Square, 44mm Decorative & 44mm Square.