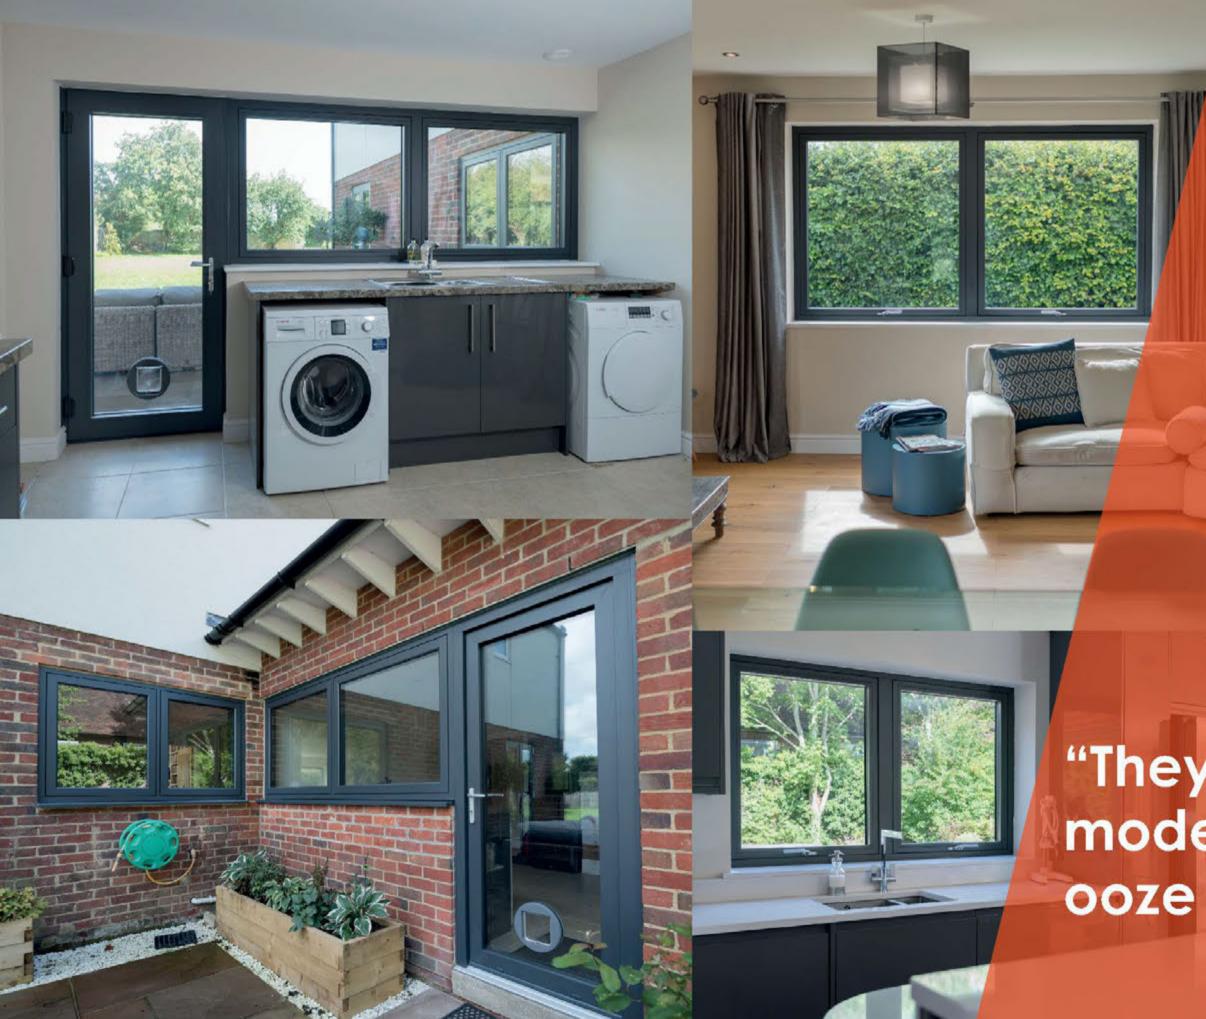

#### **Colour Inspiration**

Residence 7 is designed to suit multiple applications and styles, it is the way you want them to be. A range of colours and shades to suit different architectural periods and individual choices - tailored to your home.

A Second

Your Residence, your way.

A range of matt un-foil colour for the ultimate modern aesthetic.

#### **Element Colour Options**

"They have transformed the look of our house" The Sharpes

# "They're smart, modern & ooze quality"

Happy Homeowners