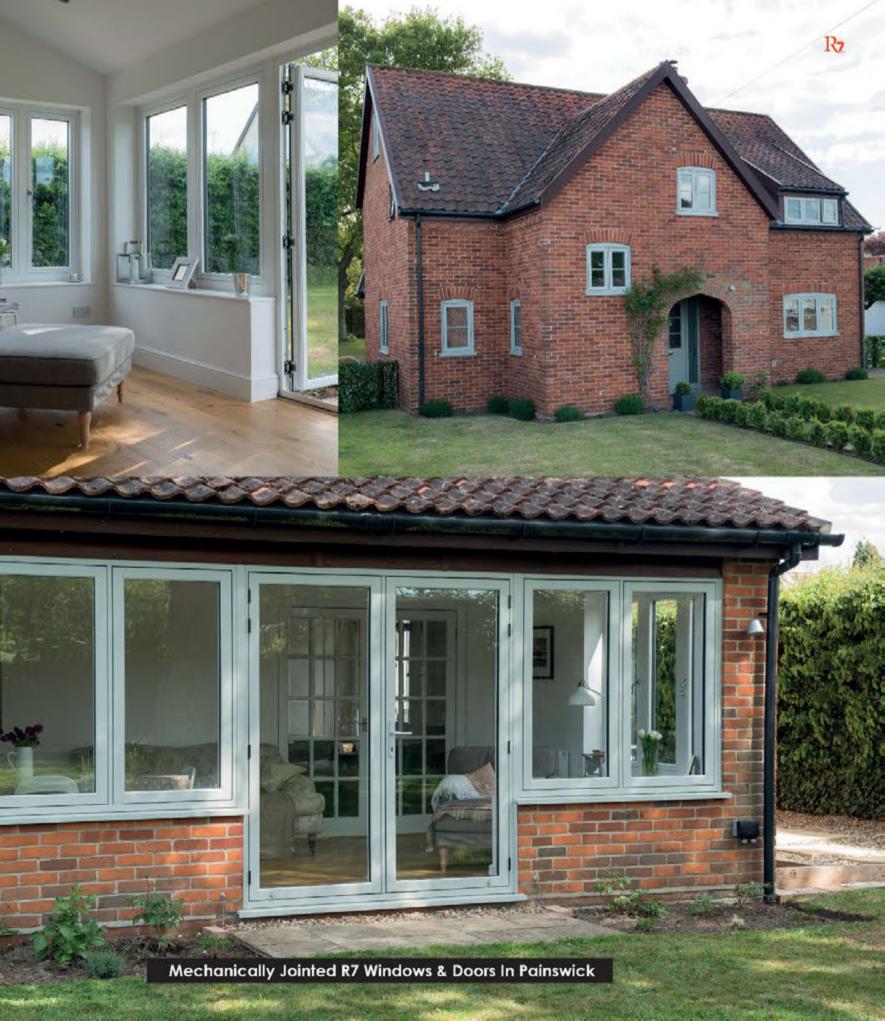

### **RESIDENCE 7**

R7 is here to inspire you on your journey to create your dream home.

Elegantly flush sash exterior and interior gives the R7 its chic modern appearance and versatility to be used for both contemporary new builds and traditional British homes alike. All glass sight-lines are perfectly equal providing symmetry for a timeless kerbside appeal. Choose from one of our five glazing beads to fully personalise your choice, continue the flush contemporary appearance with the Square or soften the look with the Decorative.

R7 outperforms many other systems with a sophisticated 7 chamber design and intelligent features.

It's the ideal solution for a wide range of properties, from modern new builds to city apartments and country cottages to semi-detached houses, with everything in between, Residence 7 is intended to be the window of your choice.

#### **Tailored To You**

Residence 7 windows and doors are finished to perfection, combining a modern flush appearance and unquestionable market leading design features and performance, all in a maintenance free material. Available as casement windows, shaped windows, bay and bow windows, orangeries, conservatories, single doors and French doors - R7 has all the choices for your perfect home.

### **Manufacturing Techniques**

Residence 7 has been designed to embrace multiple manufacturing techniques.

A mitre welding technique can fuse the joints together diagonally for a contemporary appearance, or choose the Graf weld for a seamless diagonal weld. The TimberweldR process welds the profiles with a timber look to both sides, or MechWeld/External Timber Look (ETL) gives a diagonal weld to the internal, with a timber look to the external. Of course, there's also the traditional mechanical joint fabrication for the ultimate timber alternative process.